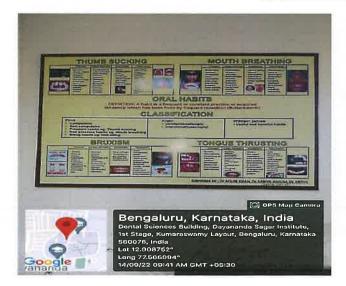

T OF ORAL & MAXILLOFACIAL SURGERY**

#### **CLINICAL SKILL MODELS**



Suturing pillow, casts for wiring



Dummy mandible for practicing implant placement, casts for cap splint and gunning splint

PRINCIPAL
Prynanda Sagar College of Dental Sciences
Kumaraswamy Layout,
Bangalore - 560 7 3.

#### **DEPARTMENT OF ORAL PATHOLOGY**

The department has a well-equipped histopathology lab.







PRINCIPAL

Sayananda Sagar College of Dental Scie.

Kumaraswamy Layout,

Bangalore - 560 078.



Histopathology diagram plaques



**Gross Specimens** 



Tooth study model



#### **DEPARTMENT OF ORTHODONTICS**

#### CLINICAL SKILLS LAB

UN DERGRADUATE LAB: A designated lab area is provided to undergraduate students. Pre-clinical exercises and other demonstrations are performed regularly



















Traicing boards: post graduates are provided with individual tracing areas to practise cephalometric tracing



#### **MODELS FOR LEARNING:**





PRINCIPAL

Pavananda Sagar College of Bental Sciences

Kumaraswamy Layout,

Bangalore - 560 078.

#### **MODELS FOR LEARNING**





PRINCIPAL
Pevananda Sagar College of Dental ScienceKumaraswamy Layout,
Bangalore - 560 078.

#### **DEPARTMENT OF PROSTHODONTICS**





Dental Material

Pre-clinical lab





Pre-clinical PG Phantom heads

Ceramic lab:2



#### CLI NICAL SKILL MODELS:





ANATOMICAL LANDMARKS

RE-MOUNTING OF
MASTERCAST WITH
PROCESSED DENTURES ON
ARTICULATORS



TOOTH PREPARATIOM ON TYPHODONT JAW SET



MOUNTING OF MASTER CAST ON ARTICULATORS

PRINCIPAL

Payananda Sagar College of Dental Science

Kumaraswamy Layout,

Bangalore -