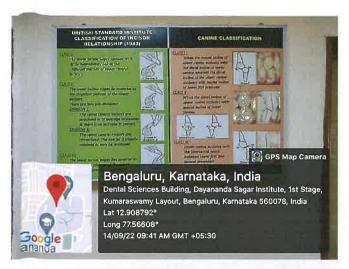

#### **DEPARTMENT OF ORTHODONTICS**

#### **MODELS FOR LEARNING:**

PRINCIPAL

Pavananda Sagar College of Bental Sciences

Kumaraswamy Layout,

Bangalore - 560 078.