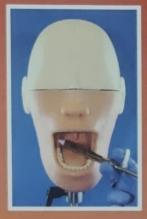

# Advanced Simulators for Simulation Based Training

- Local Anaesthesia MANIKIN

# LOCAL ANAESTHESIA

Historically dental students have been trained in the skill of administering dental local anaesthesia by injecting oranges or each other before advancing to patients.

In the increasingly litigious society we live in, dental anaesthesia is considered invasive treatment and no longer seen as a skill that should be learnt in such experimential conditions amongst dental students.

Columbia Dentoform's new local anesthesia manikin has been designed and manufactured with the help of our local provide a safe and realistic experience for dental professionals practicing local anaesthesia

The standard local anaesthesia manikin comes with conduction sensors for Gow Gates and Standard Mandibular block anaesthesia. Local infiltrations may also be administered in their respective regions.

The battery powered LED light signal situated on top of the manikin's head indicates when the correct position and angle of injection is achieved by the visual prompt of a green light. The indicator unit uses 3 AAA batteries, supplied with the manikin.

The flexible silicone skin and mouth lining is an improvement from the fragile PVC used by other LA simulators. It forms one continuous piece with a movable tongue. This superior, durable silicone is similar to that used in artificial body parts and has a

The LA manikin includes two models comprising of 28 permanent teeth, a tongue and realistic soft tissue anatomical landmarks, which can be visibly seen and palpated for LA placement.

The LA manikin attaches easily to a dental chair for realistic simulation in the dental chair environment. It can also be bench mounted or enclosed in our customized cases for easy portability. The manikin can be con igured to your requirements and setting

In dental educational settings the LA simulator provides a safe, learning environment where students are able to become competent at identifying the anatomical landmarks for mandibular block anaesthesia. Additionally they are able to self assess the positioning of the LA syringe over and over again gaining competence and confidence to move onto their patients.