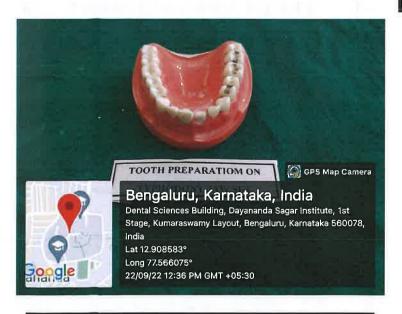

#### CLI NICAL SKILL MODELS:

ANATOMICAL LANDMARKS

RE-MOUNTING OF
MASTERCAST WITH
PROCESSED DENTURES ON
ARTICULATORS

TOOTH PREPARATIOM ON TYPHODONT JAW SET

MOUNTING OF MASTER CAST ON ARTICULATORS

PRINCIPAL

Payananda Sagar College of Dental Science