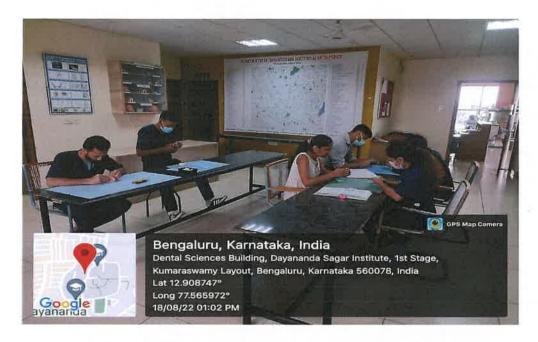

#### CLINICAL SKILLS LAB

UN DERGRADUATE LAB: A designated lab area is provided to undergraduate students. Pre-clinical exercises and other demonstrations are performed regularly

Traicing boards: post graduates are provided with individual tracing areas to practise cephalometric tracing