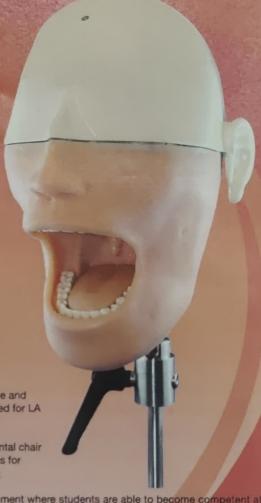

The LA manikin includes two models comprising of 28 permanent teeth, a tongue and realistic soft tissue anatomical landmarks, which can be visibly seen and palpated for LA placement.

The LA manikin attaches easily to a dental chair for realistic simulation in the dental chair environment. It can also be bench mounted or enclosed in our customized cases for easy portability. The manikin can be con igured to your requirements and setting

In dental educational settings the LA simulator provides a safe, learning environment where students are able to become competent at identifying the anatomical landmarks for mandibular block anaesthesia. Additionally they are able to self assess the positioning of the LA syringe over and over again gaining competence and confidence to move onto their patients.