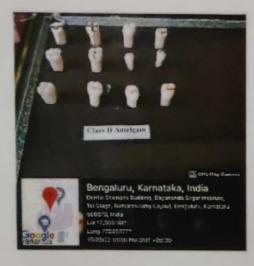

### **Pre-Clinical Skill Models:**

Amalgam and Inlay cavity preparations and restorations on Typhodonts

Dayananda Sagar College of Pental Sciences
Kumaragwamy Layout,
Bangadore - 500 078.