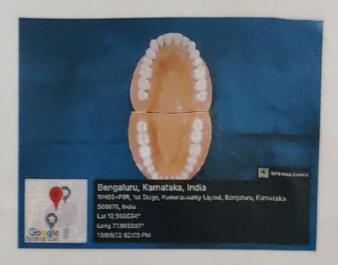

#### CLI NICAL SKILL MODELS:

ANATOMICAL LANDMARKS

RE-MOUNTING OF
MASTERCAST WITH
PROCESSED DENTURES ON
ARTICULATORS

TOOTH PREPARATIOM ON TYPHODONT JAW SET

MOUNTING OF MASTER CAST ON ARTICULATORS

PRINCIPAL

Payananda Sagar College of Dental Science

Kumaraswamy Layout,

Bangalore - 560 078.

**HEAT CURED DENTURE BASE** 

PRINCIPAL

Davananda Sagar College of Dental ScienceKumaraswamy Layout,
Bangalore - 560 078.