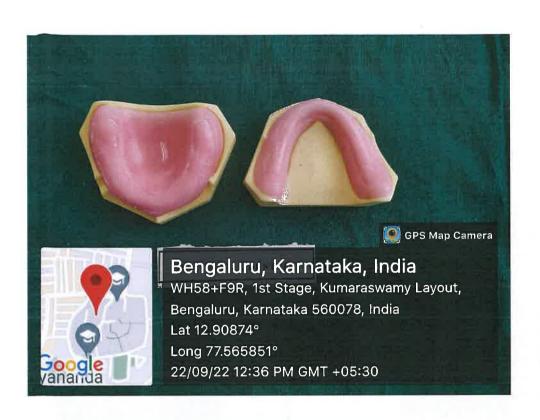

#### **DEPARTMENT OF PROSTHODONTICS**

Dental Material

Pre-clinical lab

Pre-clinical PG Phantom heads

Ceramic lab:2

#### CLI NICAL SKILL MODELS:

ANATOMICAL LANDMARKS

RE-MOUNTING OF
MASTERCAST WITH
PROCESSED DENTURES ON
ARTICULATORS

TOOTH PREPARATIOM ON TYPHODONT JAW SET

MOUNTING OF MASTER CAST ON ARTICULATORS

PRINCIPAL

Payananda Sagar College of Dental Science