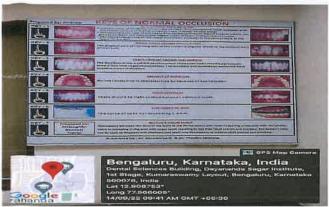

#### **DEPARTMENT OF ORTHODONTICS**

#### **MODELS FOR LEARNING:**

PRINCIPAL

Pavananda Sagar College of Bental Sciences

Kumaraswamy Layout,

Bangalore - 560 078.