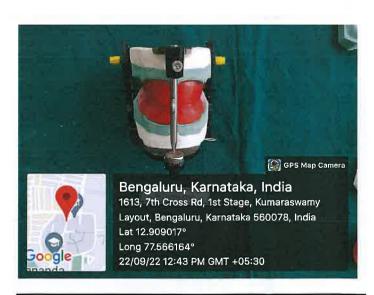

#### CLI NICAL SKILL MODELS:

ANATOMICAL LANDMARKS

RE-MOUNTING OF
MASTERCAST WITH
PROCESSED DENTURES ON
ARTICULATORS

TOOTH PREPARATIOM ON TYPHODONT JAW SET

MOUNTING OF MASTER CAST ON ARTICULATORS

PRINCIPAL

Payananda Sagar College of Dental Science