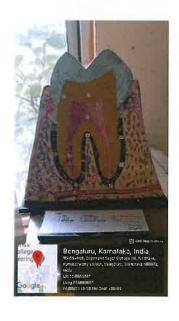

#### **DEPARTMENT OF ORAL PATHOLOGY**

The department has a well-equipped histopathology lab.

PRINCIPAL

Sayananda Sagar College of Dental Scie.

Kumaraswamy Layout,

Bangalore - 560 078.

Histopathology diagram plaques

**Gross Specimens** 

Tooth study model