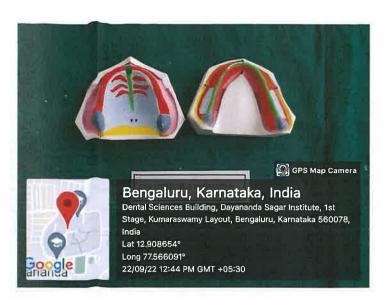

#### CLI NICAL SKILL MODELS:

ANATOMICAL LANDMARKS

RE-MOUNTING OF
MASTERCAST WITH
PROCESSED DENTURES ON
ARTICULATORS

TOOTH PREPARATIOM ON TYPHODONT JAW SET

MOUNTING OF MASTER CAST ON ARTICULATORS

PRINCIPAL

Payananda Sagar College of Dental Science