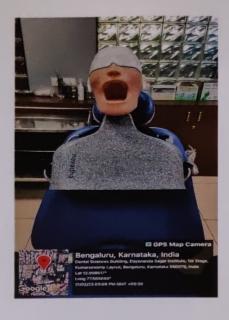

The standard local anaesthesia manikin comes with conduction sensors for Gow Gates and Standard Mandibular block anaesthesia. Local infiltrations may also be administered in their respective regions.

The battery powered LED light signal situated on top of the manikin's head indicates when the correct position and angle of injection is achieved by the visual prompt of a green light. The indicator unit uses 3 AAA batteries, supplied with the manikin.

In dental educational settings the LA simulator provides a safe, learning environment where students are able to become competent at identifying the anatomical landmarks for mandibular block anaesthesia. Additionally they are able to self assess the positioning of the LA syringe over and over again gaining competence and confidence to move onto their patients.