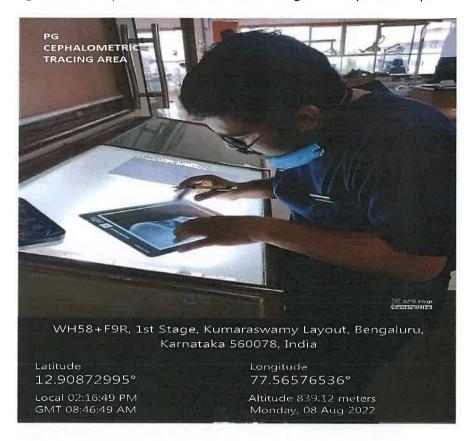

#### CLINICAL SKILLS LAB

UN DERGRADUATE LAB: A designated lab area is provided to undergraduate students. Pre-clinical exercises and other demonstrations are performed regularly

Traicing boards: post graduates are provided with individual tracing areas to practise cephalometric tracing