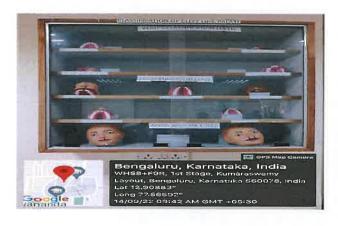

#### **DEPARTMENT OF ORTHODONTICS**

#### **MODELS FOR LEARNING:**

PRINCIPAL

Pavananda Sagar College of Bental Sciences

Kumaraswamy Layout,

Bangalore - 560 078.